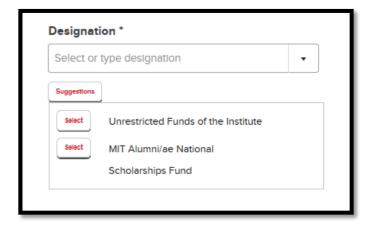

In the "Designation" field, start typing into the box to find a "Designation." The "Suggestions" button will have specific funds that have been provided by your staff liaison.

Please select when the pledge will be due. For a Multi-Year pledge, prospects will receive a pledge payment reminder annually reflecting this date.