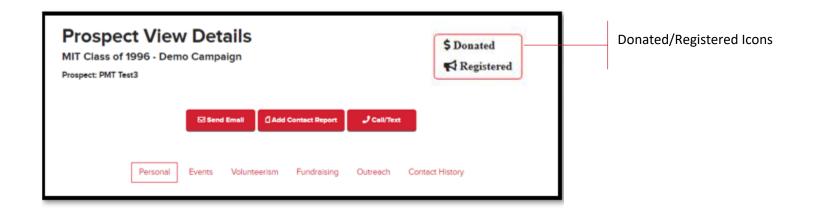

- Registered will appear if a prospect registered for the campaign-related event.
- **\$ Donated** will appear if a prospect gave a campaign-related gift during the current fiscal year.

Page 13 | Outreach Management Tool Quick Start Guide | K. Balkus & K. Farino | March 2024