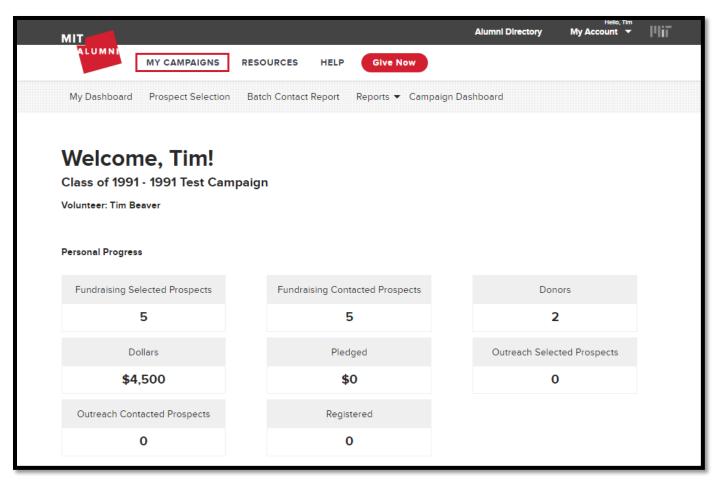

# My Dashboard

#### Personal Progress

In the navigation, click on "My Dashboard" to track your progress based on your volunteer role of fundraising, outreach, or fundraising & outreach.

#### Example: Fundraising & Outreach Volunteer

Fundraising & Outreach Volunteers will see all information within "Personal Progress." If a prospect is an outreach and fundraising prospect, they will be counted in each fundraising and outreach section.