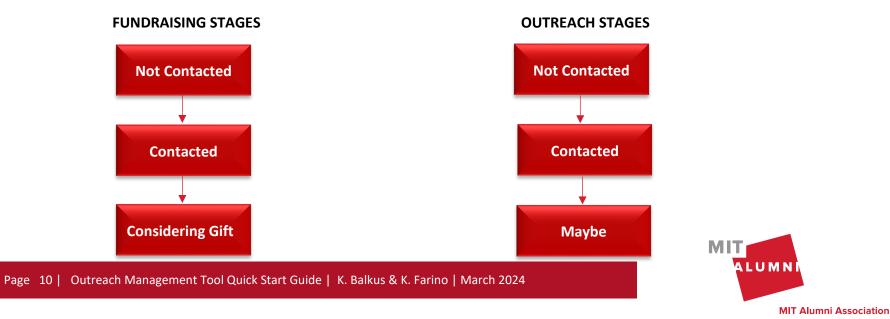

- Name Click on the prospect's name to view more details about this prospect.
- **Stages** Track your progress towards our fundraising and/or outreach goals. Stages appear under the prospect's name. You will receive an email notification when your prospect reaches the goal stage of Donated or Registered.