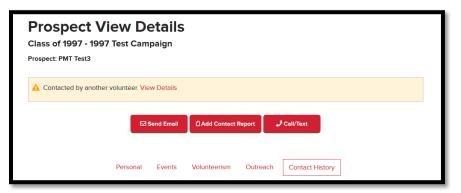

• An alert message will appear at the top of this page when a prospect has last been contacted by another volunteer in any campaign. Click the "View Details" link to see the last contact report entered for this prospect.