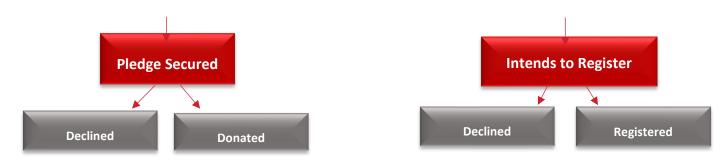

- Name Click on the prospect's name to view more details about this prospect.
- **Stages** Track your progress towards our fundraising and/or outreach goals. Stages appear under the prospect's name. You will receive an email notification when your prospect reaches the goal stage of Donated or Registered.

- Registered will appear if a prospect registered for the campaign-related event.
- **\$ Donated** will appear if a prospect gave a campaign-related gift during the current fiscal year.

Page 13 | Outreach Management Tool Quick Start Guide | K. Balkus & K. Farino | March 2024