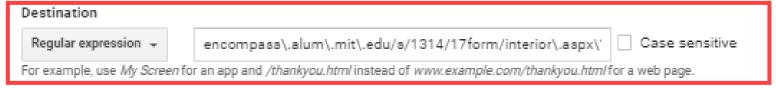

#### Goal URL using Regular Expressions -

Assign a monetary value to the conversion. Learn more about Goal Values. For a transaction, turn the Goal Value off and use Ecommerce tracking and reports to see Revenue. Learn more about Ecommerce Transactions.