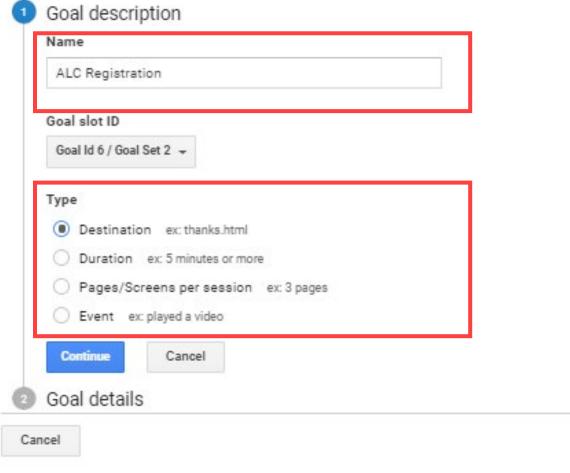

## Analyze Your Web Traffic with Google Analytics

Kim Farino

Associate Director of Product Management

### Agenda

- Creating your Google Analytics Account
- Reports & Metrics
- Create Goals
- Tracking Marketing Campaigns
- Resources

#### What is Google Analytics?

- Web analytics tool used to track website performance and collect visitor insights.
- Gather insights on who your users are, how they arrive to your website, and how they interact with your website
- What devices are being used
- How long visitors have stayed