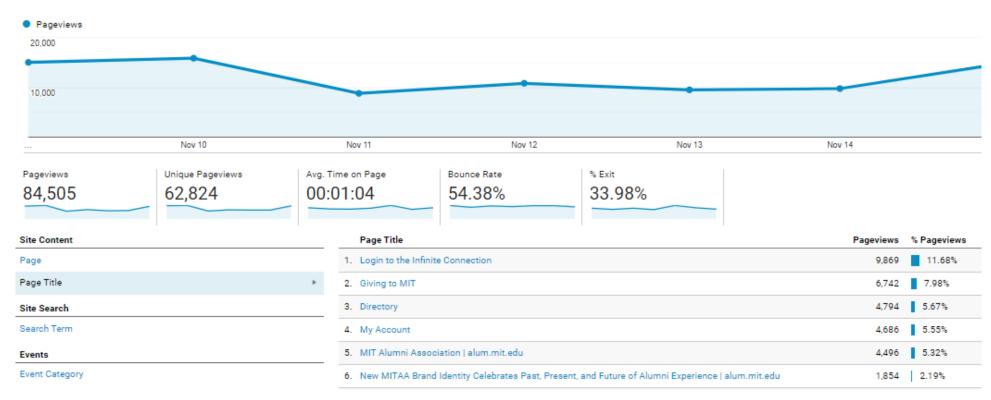

#### Google Analytics Behavior Reports

How do users interact with your website?

PliT

14