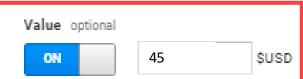

#### Goal URL using Regular Expressions -

Assign a monetary value to the conversion. Learn more about Goal Values. For a transaction, turn the Goal Value off and use Ecommerce tracking and reports to see Revenue. Learn more about Ecommerce Transactions.