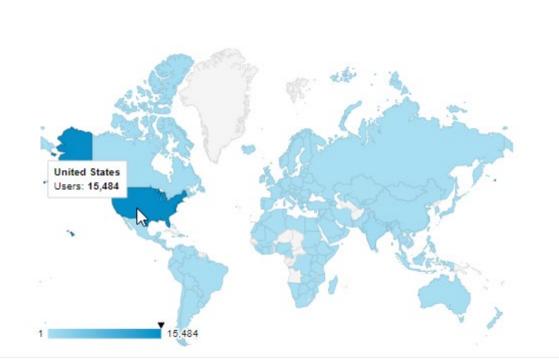

formance and collect visitor insights.
- Gather insights on who your users are, how they arrive to your website, and how they interact with your website
- What devices are being used
- How long visitors have stayed

## Let's take a poll!



#### **Creating Your Account**

STEP 1:

Create your Google Analytics account

http://google.com/analytics





l'lliT

#### **Creating Your Account**

#### STEP 2:

Email your tracking id and your website URL to <a href="mailto:encompasshelp@mit.edu">encompasshelp@mit.edu</a>





l'lliT

#### **Google Analytics Reports**

- 1. Real-Time
- 2. Audience
- 3. Acquisition
- 4. Behavior
- 5. Conversions

#### Google Analytics Real-Time Reports

Who is on the site right now?





PliT

#### Google Analytics Audience Reports

• Who is visiting your website?









#### Google Analytics Acquisition Reports

How are users arriving to your website?



|    | Social Network      | Sessions | % Sessions |
|----|---------------------|----------|------------|
| 1. | Facebook            | 275      | 44.86%     |
| 2. | LinkedIn            | 144      | 23.49%     |
| 3. | Twitter             | 97       | 15.82%     |
| 4. | Instagram           | 44       | 7.18%      |
| 5. | reddit              | 14       | 2.28%      |
| 6. | YouTube             | 11       | 1.79%      |
| 7. | Quora               | 9        | 1.47%      |
| 8. | Hacker News         | 4        | 0.65%      |
| 9. | Blogger             | 3        | 0.49%      |
| 10 | . Instagram Stories | 3        | 0.49%      |



12

ШiТ

#### Google Analytics Acquisition Reports

Acquisition – A