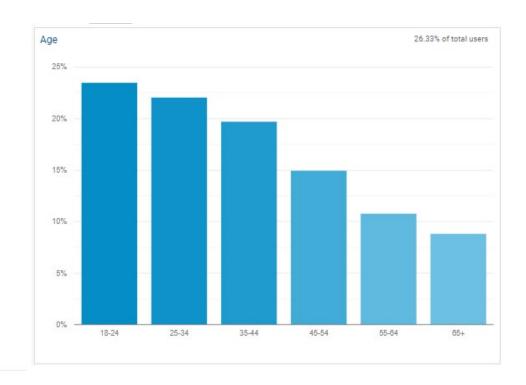

rmance and collect visitor insights.
- Gather insights on who your users are, how they arrive to your website, and how they interact with your website
- What devices are being used
- How long visitors have stayed

## Let's take a poll!



#### **Creating Your Account**

STEP 1:

Create your Google Analytics account

http://google.com/analytics





l'lliT

#### **Creating Your Account**

#### STEP 2:

Email your tracking id and your website URL to <a href="mailto:encompasshelp@mit.edu">encompasshelp@mit.edu</a>





l'lliT

#### **Google Analytics Reports**

- 1. Real-Time
- 2. Audience
- 3. Acquisition
- 4. Behavior
- 5. Conversions

#### Google Analytics Real-Time Reports

Who is on the site right now?





PliT

#### Google Analytics Audience Reports

• Who is visiting your website?









#### Google Analytics Acquisition Reports

How are users arriving to your website?



|    | Social Network      | Sessions | % Sessions |
|----|---------------------|----------|------------|
| 1. | Facebook            | 275      | 44.86%     |
| 2. | LinkedIn            | 144      | 23.49%     |
| 3. | Twitter             | 97       | 15.82%     |
| 4. | Instagram           | 44       | 7.18%      |
| 5. | reddit              | 14       | 2.28%      |
| 6. | YouTube             | 11       | 1.79%      |
| 7. | Quora               | 9        | 1.47%      |
| 8. | Hacker News         | 4        | 0.65%      |
| 9. | Blogger             | 3        | 0.49%      |
| 10 | . Instagram Stories | 3        | 0.49%      |



12

ШiТ

#### Google Analytics Acquisition Reports

Acquisition – All