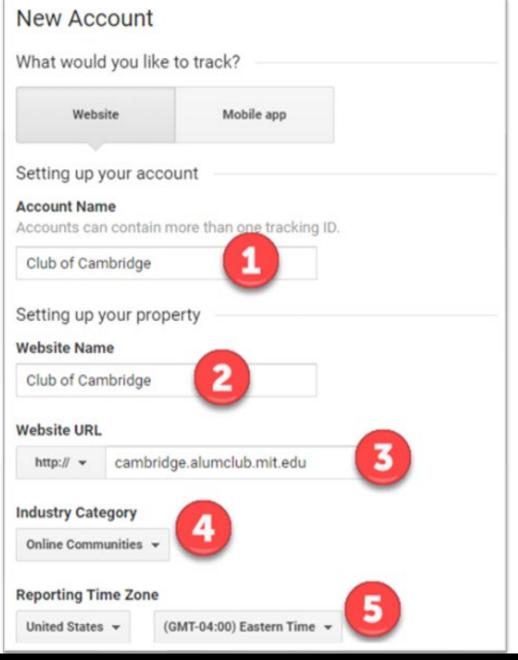

#### STEP 2:

Email your tracking id and your website URL to <a href="mailto:encompasshelp@mit.edu">encompasshelp@mit.edu</a>

l'lliT