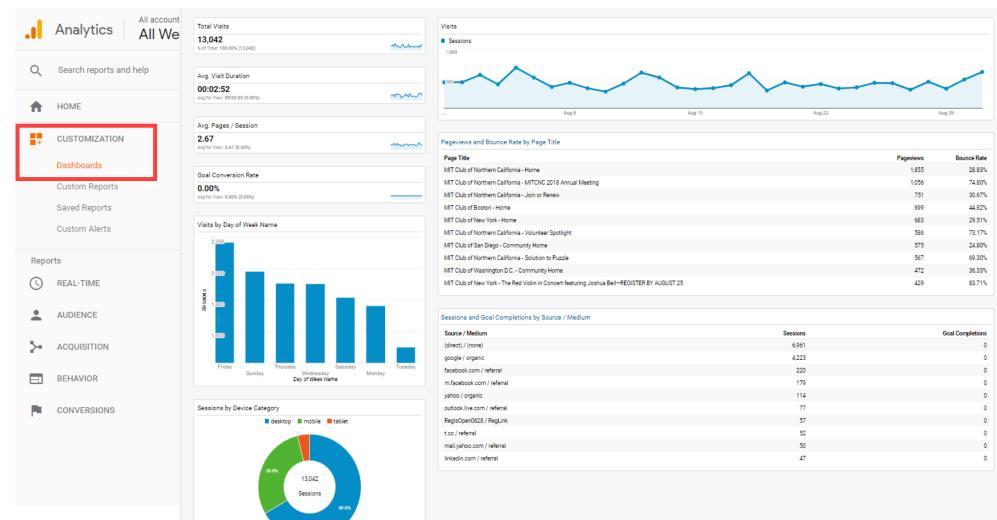

#### Resources

Dashboard: <a href="https://analytics.google.com/analytics/web/template?uid=stTkhUHnRM-b3GYun9BGFQ">https://analytics.google.com/analytics/web/template?uid=stTkhUHnRM-b3GYun9BGFQ</a>

26