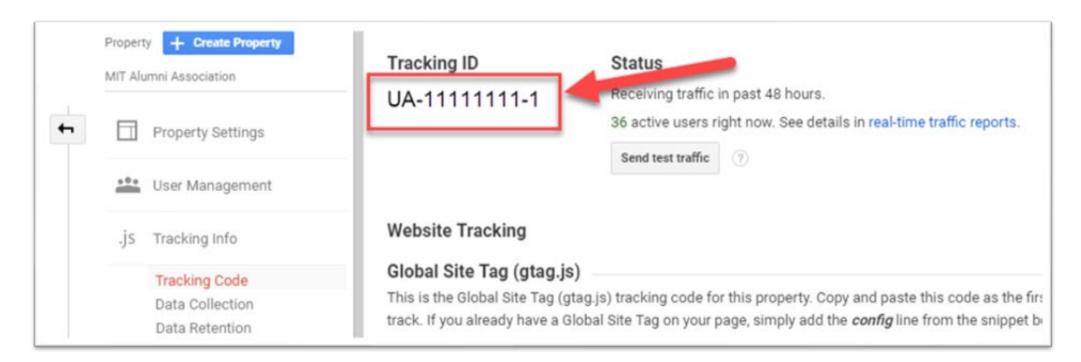

Analytics

Kim Farino

Associate Director of Product Management





### Agenda

- Creating your Google Analytics Account
- Reports & Metrics
- Create Goals
- Tracking Marketing Campaigns
- Resources

#### What is Google Analytics?

- Web analytics tool used to track website performance and collect visitor insights.
- Gather insights on who your users are, how they arrive to your website, and how they interact with your website
- What devices are being used
- How long visitors have stayed

## Let's take a poll!



#### **Creating Your Account**

STEP 1:

Create your Google Analytics account

http://google.com/analytics





l'lliT

#### **Creating Your Account**

#### STEP 2:

Email your tracking id and your website URL to <a href="mailto:encompasshelp@mit.edu">encompasshelp@mit.edu</a>





l'lliT

#### **Google Analytics Reports**

- 1. Real-Time
- 2. Audience
- 3. Acquisition
- 4. Behavior
- 5. Conversions

#### Google Analytics Real-Time Reports

Who is on the site right now?





PliT

#### Google Analytics Audience Reports

• Who is visiting your website?









#### Google Analytics Acquisition Reports

How are users arriving to your website?



|    | Social Network      | Sessions | % Sessions |
|----|---------------------|----------|------------|
| 1. | Facebook            | 275      | 44.86%     |
| 2. | LinkedIn            | 144      | 23.49%     |
| 3. | Twitter             | 97       | 15.82%     |
| 4. | Instagram           | 44       | 7.18%      |
| 5. | reddit              | 14       | 2.28%      |
| 6. | YouTube             | 11       | 1.79%      |
|