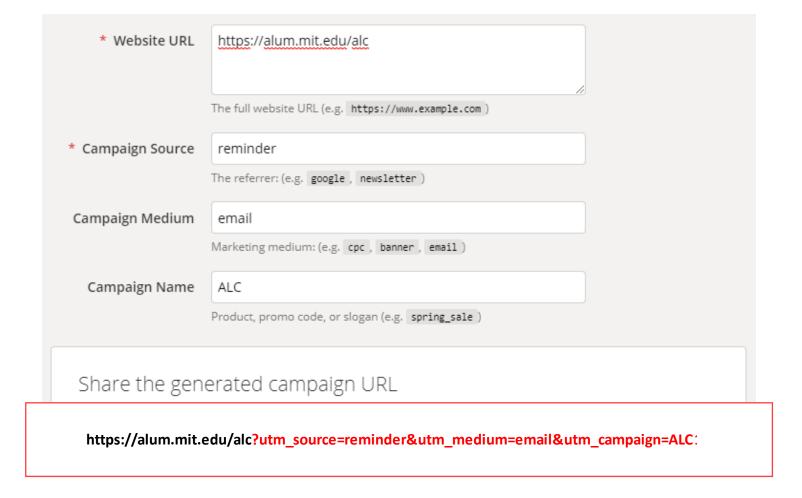

#### **Tracking Marketing Campaigns**

Campaign URL Builder Form:

https://ga-devtools.appspot.com/campaign -url-builder/

23