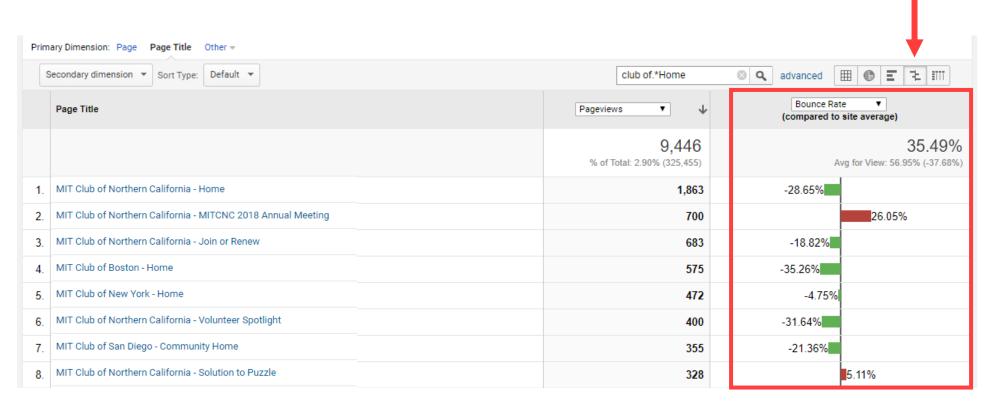

#### Google Analytics Behavior Reports

Behavior – Site Content – All Pages

| Primary Dimension: Page Page Title Page Title                                                                                                                                                                                                                                                                                                                                                                                                                                                                                                                                                                                                                                                                                                                                                                                                                                                                                                                                                                                                                                                                                                                                                                                                                                                                                                                                                                                                                                                                                                                                                                                                                                                                                                                                                                                                                                                                                                                                                                                                                                                                                  |                                                                 |                                           |                                           |                                               |                                           |                                           |                                           |                                         |  |  |
|--------------------------------------------------------------------------------------------------------------------------------------------------------------------------------------------------------------------------------------------------------------------------------------------------------------------------------------------------------------------------------------------------------------------------------------------------------------------------------------------------------------------------------------------------------------------------------------------------------------------------------------------------------------------------------------------------------------------------------------------------------------------------------------------------------------------------------------------------------------------------------------------------------------------------------------------------------------------------------------------------------------------------------------------------------------------------------------------------------------------------------------------------------------------------------------------------------------------------------------------------------------------------------------------------------------------------------------------------------------------------------------------------------------------------------------------------------------------------------------------------------------------------------------------------------------------------------------------------------------------------------------------------------------------------------------------------------------------------------------------------------------------------------------------------------------------------------------------------------------------------------------------------------------------------------------------------------------------------------------------------------------------------------------------------------------------------------------------------------------------------------|-----------------------------------------------------------------|-------------------------------------------|-------------------------------------------|-----------------------------------------------|-------------------------------------------|-------------------------------------------|-------------------------------------------|-----------------------------------------|--|--|
| Plot Rows Secondary dimension  Sort Type: Default  Defaul |                                                                 |                                           |                                           |                                               |                                           |                                           |                                           |                                         |  |  |
|                                                                                                                                                                                                                                                                                                                                                                                                                                                                                                                                                                                                                                                                                                                                                                                                                                                                                                                                                                                                                                                                                                                                                                                                                                                                                                                                                                                                                                                                                                                                                                                                                                                                                                                                                                                                                                                                                                                                                                                                                                                                                                                                | Page Title ?                                                    | Pageviews ? ↓                             | Unique Pageviews                          | Avg. Time on Page                             | Entrances ?                               | Bounce Rate ?                             | % Exit ②                                  | Page Value ?                            |  |  |
|                                                                                                                                                                                                                                                                                                                                                                                                                                                                                                                                                                                                                                                                                                                                                                                                                                                                                                                                                                                                                                                                                                                                                                                                                                                                                                                                                                                                                                                                                                                                                                                                                                                                                                                                                                                                                                                                                                                                                                                                                                                                                                                                |                                                                 | 34,848<br>% of Total:<br>100.00% (34,848) | 25,996<br>% of Total:<br>100.00% (25,996) | 00:01:43<br>Avg for View:<br>00:01:43 (0.00%) | 13,035<br>% of Total:<br>100.00% (13,035) | 51.40%<br>Avg for View:<br>51.40% (0.00%) | 37.41%<br>Avg for View:<br>37.41% (0.00%) | \$0.11<br>% of Total: 1.63%<br>(\$6.95) |  |  |
|                                                                                                                                                                                                                                                                                                                                                                                                                                                                                                                                                                                                                                                                                                                                                                                                                                                                                                                                                                                                                                                                                                                                                                                                                                                                                                                                                                                                                                                                                                                                                                                                                                                                                                                                                                                                                                                                                                                                                                                                                                                                                                                                | MIT Club of Northern California - Home                          | <b>1,855</b> (5.32%)                      | 1,351 (5.20%)                             | 00:02:04                                      | 822 (6.31%)                               | 28.83%                                    | 28.46%                                    | \$0.03 (22.74%)                         |  |  |
|                                                                                                                                                                                                                                                                                                                                                                                                                                                                                                                                                                                                                                                                                                                                                                                                                                                                                                                                                                                                                                                                                                                                                                                                                                                                                                                                                                                                                                                                                                                                                                                                                                                                                                                                                                                                                                                                                                                                                                                                                                                                                                                                | 2. MIT Club of Northern California - MITCNC 2018 Annual Meeting | <b>1,056</b> (3.03%)                      | 882 (3.39%)                               | 00:03:25                                      | 619 (4.75%)                               | 74.80%                                    | 62.69%                                    | \$0.06 (55.99%)                         |  |  |
|                                                                                                                                                                                                                                                                                                                                                                                                                                                                                                                                                                                                                                                                                                                                                                                                                                                                                                                                                                                                                                                                                                                                                                                                                                                                                                                                                                                                                                                                                                                                                                                                                                                                                                                                                                                                                                                                                                                                                                                                                                                                                                                                | 3. MIT Club of Northern California - Join or Renew              | <b>751</b> (2.16%)                        | 552 (2.12%)                               | 00:02:25                                      | 225 (1.73%)                               | 30.67%                                    | 36.22%                                    | \$0.00 (0.00%)                          |  |  |
|                                                                                                                                                                                                                                                                                                                                                                                                                                                                                                                                                                                                                                                                                                                                                                                                                                                                                                                                                                                                                                                                                                                                                                                                                                                                                                                                                                                                                                                                                                                                                                                                                                                                                                                                                                                                                                                                                                                                                                                                                                                                                                                                | 4. MIT Club of Boston - Home                                    | <b>699</b> (2.01%)                        | 582 (2.24%)                               | 00:01:30                                      | 473 (3.63%)                               | 44.82%                                    | 40.06%                                    | \$0.00 (0.00%)                          |  |  |
|                                                                                                                                                                                                                                                                                                                                                                                                                                                                                                                                                                                                                                                                                                                                                                                                                                                                                                                                                                                                                                                                                                                                                                                                                                                                                                                                                                                                                                                                                                                                                                                                                                                                                                                                                                                                                                                                                                                                                                                                                                                                                                                                | 5. MIT Club of New York - Home                                  | <b>683</b> (1.96%)                        | 544 (2.09%)                               | 00:01:05                                      | 410 (3.15%)                               | 29.51%                                    | 27.67%                                    | \$0.00 (0.00%)                          |  |  |
|                                                                                                                                                                                                                                                                                                                                                                                                                                                                                                                                                                                                                                                                                                                                                                                                                                                                                                                                                                                                                                                                                                                                                                                                                                                                                                                                                                                                                                                                                                                                                                                                                                                                                                                                                                                                                                                                                                                                                                                                                                                                                                                                | 6. MIT Club of Northern California - Volunteer Spotlight        | <b>586</b> (1.68%)                        | 502 (1.93%)                               | 00:04:05                                      | 477 (3.66%)                               | 73.17%                                    | 72.53%                                    | \$0.00 (0.00%)                          |  |  |
|                                                                                                                                                                                                                                                                                                                                                                                                                                                                                                                                                                                                                                                                                                                                                                                                                                                                                                                                                                                                                                                                                                                                                                                                                                                                                                                                                                                                                                                                                                                                                                                                                                                                                                                                                                                                                                                                                                                                                                                                                                                                                                                                | 7. MIT Club of San Diego - Community Home                       | <b>575</b> (1.65%)                        | 360 (1.38%)                               | 00:02:11                                      | 250 (1.92%)                               | 24.80%                                    | 22.61%                                    | \$0.00 (0.00%)                          |  |  |
|                                                                                                                                                                                                                                                                                                                                                                                                                                                                                                                                                                                                                                                                                                                                                                                                                                                                                                                                                                                                                                                                                                                                                                                                                                                                                                                                                                                                                                                                                                                                                                                                                                                                                                                                                                                                                                                                                                                                                                                                                                                                                                                                | 8. MIT Club of Northern California - Solution to Puzzle         | 567 (1.63%)                               | 395 (1.52%)                               | 00:01:44                                      | 342 (2.62%)                               | 69.30%                                    | 58.02%                                    | \$0.00 (0.00%)                          |  |  |