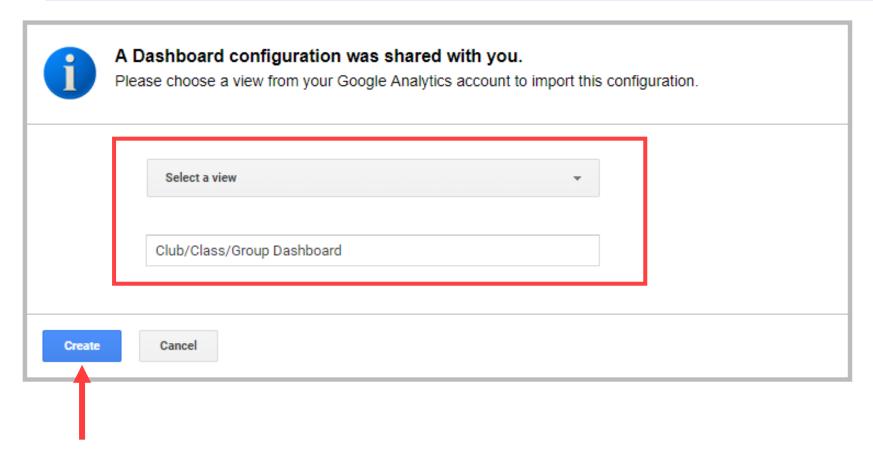

#### Resources

Dashboard: <a href="https://analytics.google.com/analytics/web/template?uid=stTkhUHnRM-b3GYun9BGFQ">https://analytics.google.com/analytics/web/template?uid=stTkhUHnRM-b3GYun9BGFQ</a>

26

#### Resources

- Google Analytics http://google.com/analytics
- Club/Class/Group Dashboard —
   https://analytics.google.com/analytics/web/template?uid=s
   tTkhUHnRM-b3GYun9BGFQ
- Campaign URL Builder Form –
   https://ga-dev-tools.appspot.com/campaign-url-builder/
- Regular Expressions for Creating Goals— <u>https://support.google.com/analytics/answer/1034324?hl=en</u>