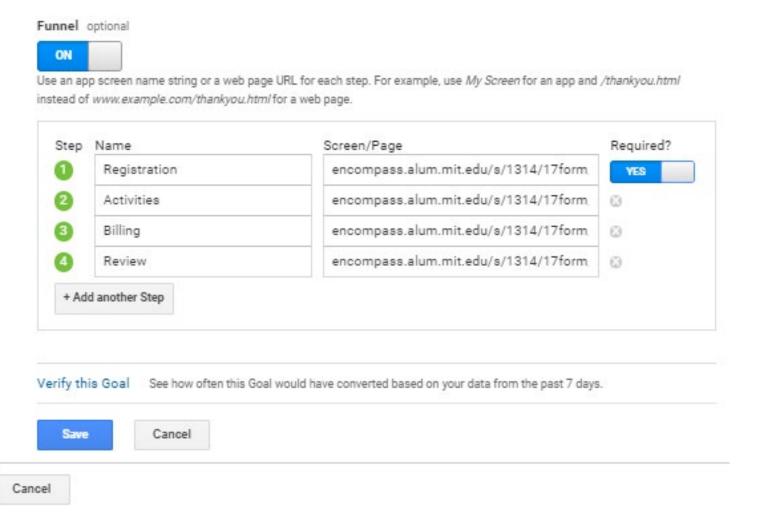

#### Google Analytics Conversion Reports

How is the site performing against your goals?

l'lliT

## Let's take a poll!

19

Иiī

20

Иiī

Goal description Edit

Name: ALC Registration Goal type: Destination

2 Goal details

#### Goal URL using Regular Expressions -

Assign a monetary value to the conversion. Learn more about Goal Values. For a transaction, turn the Goal Value off and use Ecommerce tracking and reports to see Revenue. Learn more about Ecommerce Transactions.