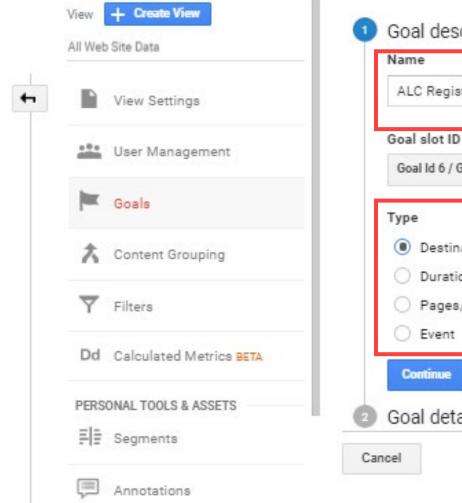

## Analyze Your Web Traffic with Google Analytics

Kim Farino

Associate Director of Product Management

### Agenda

- Creating your Google Analytics Account
- Reports & Metrics
- Create Goals
- Tracking Marketing Campaigns
- Resources

#### What is Google Analytics?

- Web analytics tool used to track website performance and collect visitor insights.
- Gather insights on who your users are, how they arrive to your website, and how they interact with your website
- What devices are being used
- How long visitors have stayed