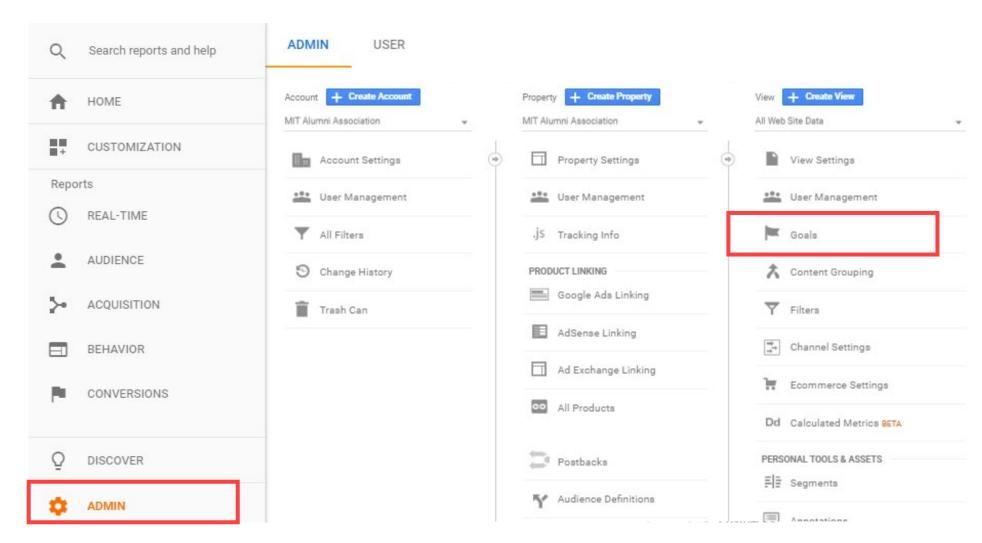

## Let's take a poll!

19

Иiī

20

Иiī

Goal description Edit

Name: ALC Registration Goal type: Destination

2 Goal details