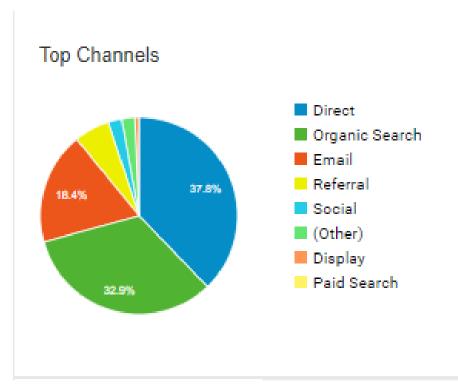

#### Google Analytics Acquisition Reports

How are users arriving to your website?

|    | Social Network      | Sessions | % Sessions |
|----|---------------------|----------|------------|
| 1. | Facebook            | 275      | 44.86%     |
| 2. | LinkedIn            | 144      | 23.49%     |
| 3. | Twitter             | 97       | 15.82%     |
| 4. | Instagram           | 44       | 7.18%      |
| 5. | reddit              | 14       | 2.28%      |
| 6. | YouTube             | 11       | 1.79%      |
| 7. | Quora               | 9        | 1.47%      |
| 8. | Hacker News         | 4        | 0.65%      |
| 9. | Blogger             | 3        | 0.49%      |
| 10 | . Instagram Stories | 3        | 0.49%      |