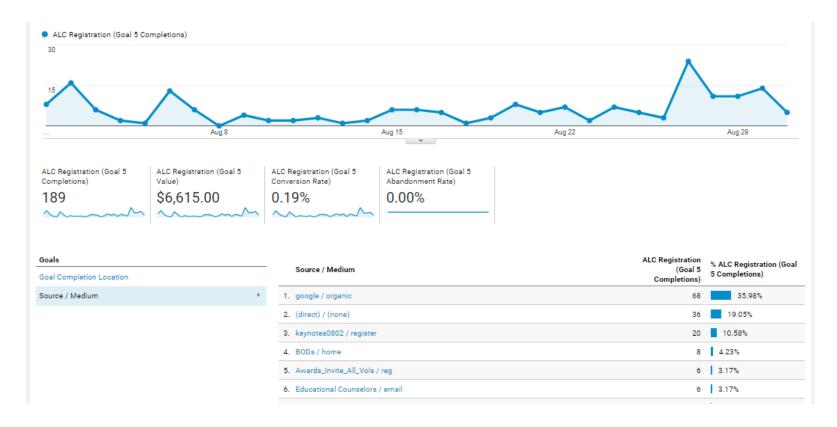

#### Google Analytics Conversion Reports

How is the site performing against your goals?

l'lliT

## Let's take a poll!

19

Иiī

20

Иiī

Goal description Edit

Name: ALC Registration Goal type: Destination

2 Goal details